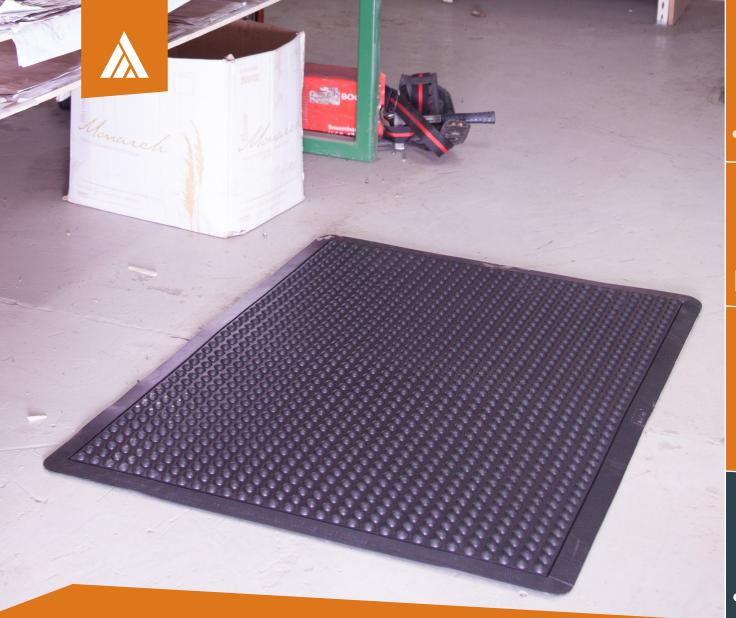

## **Ozone**

The prefect solution for dry work areas such as - in warehouses, offices, at work benches and more...

- Anti-fatigue with an ergonomic 'bubble' design
- Anti-creep feet

- Safety non-trip ramp edging
- Custom-made sizes available
- Easy to clear

Standard size mats:  $605 \times 905$ mm,  $1195 \times 905$ mm,  $2310 \times 905$ mm Thickness 16mm

- Ozone is fully guaranteed for 2 years against failure due to manufacturing defects.
- Ozone is guaranteed to lie flat and be safe.