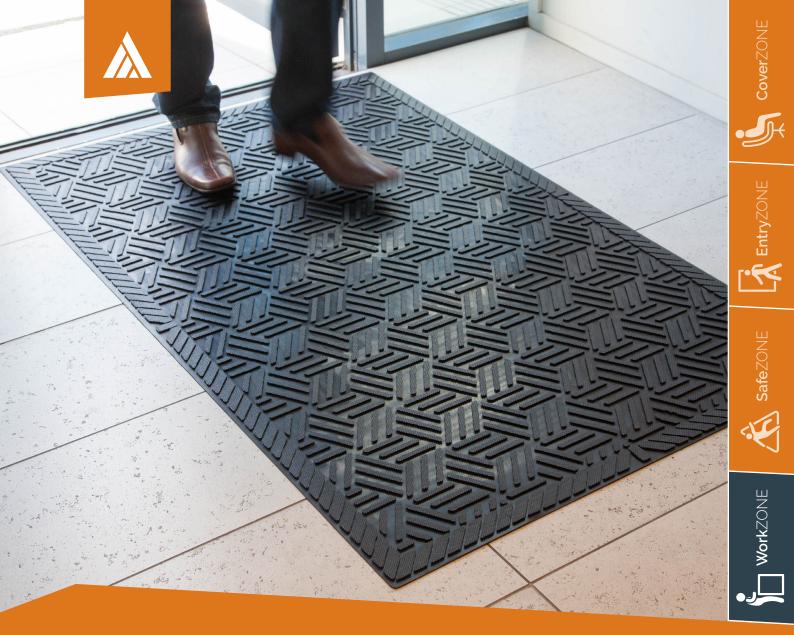

## SuperScrapePLUS

Heavy duty, extremely slip resistant matting for use anywhere slip control is required.

- Includes drainable border to reduce surface water on the mat.
- Innovative design creates an improved, modern appearance.

## Standard size mats: 900 x 1500mm

- 100% nitrile rubber for grease and chemical resistance
- Safe, non-trip low profile
- Fully launderable.

Thickness: 5mm

- SuperScrapePlus is fully guaranteed for 2 years against failure due to manufacturing defects.
- SuperScrapePlus is guaranteed to lie flat and be safe.