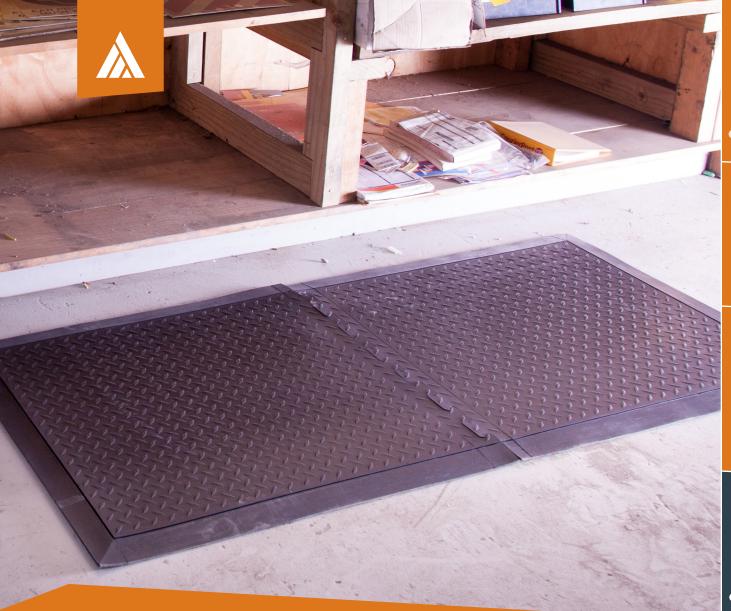

## ComfortLock

Use in warehouses, at work benches, or anywhere an easily joined together length of matting is required.

- Choose interlocking runners or single mats
- Quick to assemble and adapt
- Economical anti-fatigue matting
- Safe non-trip ramp edging
- Easy to clean diamond patterned, anti-slip surface

Standard size mats: Single (710 x 780mm), Centre (710 x 780mm), End (710 x 780mm)

Thickness: 13mm

- ComfortLock is fully guaranteed for 2 years against failure due to manufacturing defects.
- ComfortLock is guaranteed to lie flat and be safe.