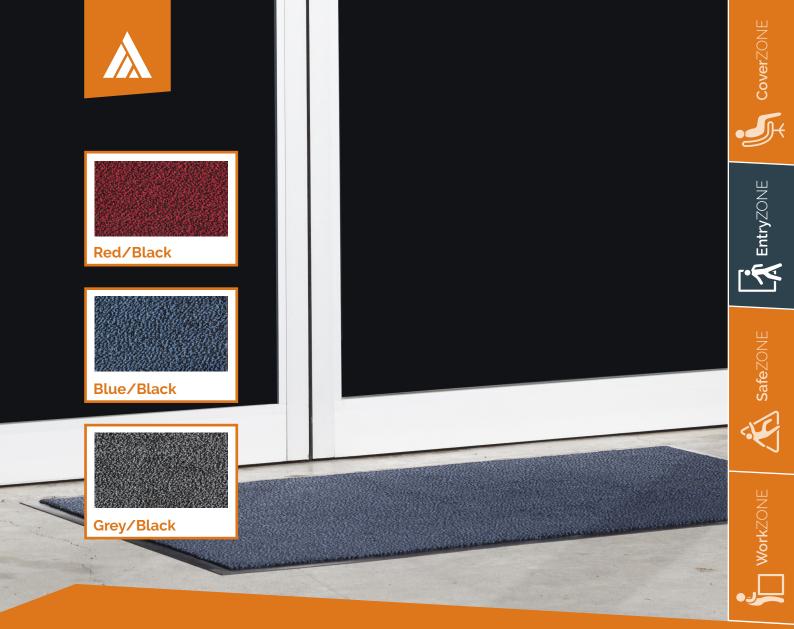

## Captain

For use in high traffic entranceways and areas, to help eliminate water & dust being transferred.

- Plush Polypropylene surface
- 100% Polypropylene
- Tufting Cut Pile
- Excellent absorbency capability

- Tufted pile for superior dust & water control
- Durable PVC Backing & Edging
- Available is Standard Mat sizes and 25m roll size
- Custom size mats are available on request

Standard Sizes: 600 x 900mm, 900 x 1500mm, 1800 x 1200mm Cut to length: 900mm wide 1200mm wide 2000mm wide