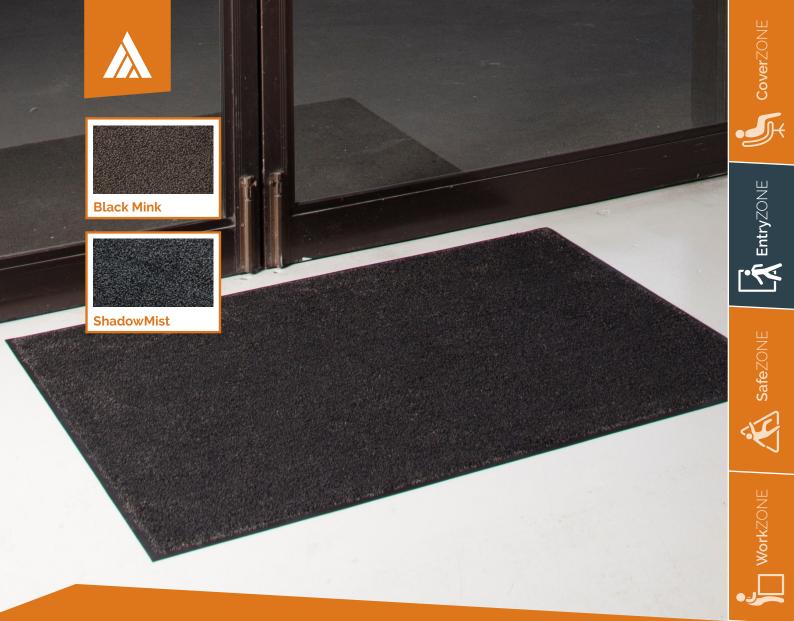

## **SolutionsPlus**

Solution dyed nylon for superior colourfastness and longevity. The high twist, heat set yarns resist crushing, traps dirt and extends the performance life of the mat and is impervious to bleach, sunlight and repeated washing.

- Water absorbent pile
- Solution dyed BASF yarn for superior performance
- Non Slip 100% nitrile rubber backing
- E-Z Dry perforated backing
- Long life reinforced rubber edges
- Stain Stopper protective coating