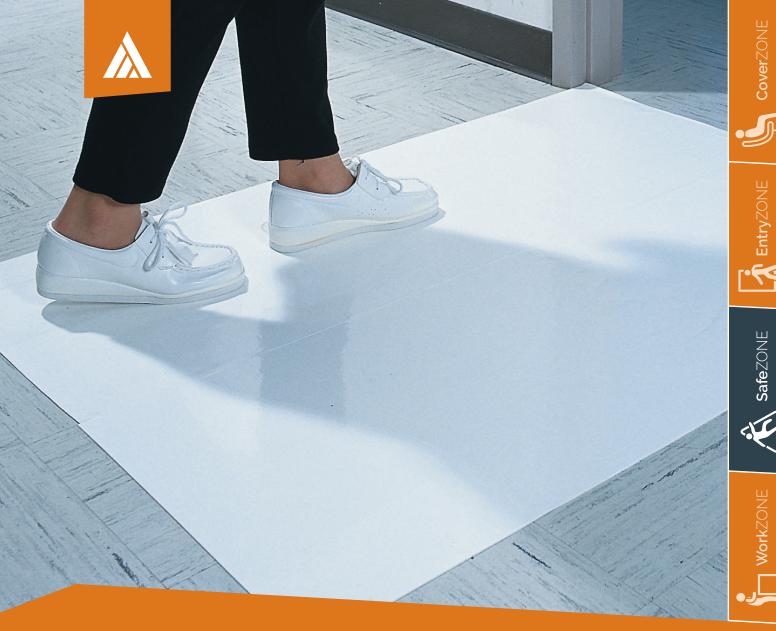

## **Contact Zone**

Ideal for areas that need to be dust free. Helps to prevent dust and dirt entering areas such as surgical rooms, hospitals, laboratories, cleanrooms, x-ray and photographic studios in fact any area that has dust and you need to securely trap contaminants on contact.

- Anti-static and highly slip resistant
- Effectively traps contaminants
- Non-absorbent white polyethylene film
- Comes in pads of 30 sheets laminated together
- Disposable for contaminant control

Standard Sizes: 600 x 900mm sheets Pad thickness: 4mm before use