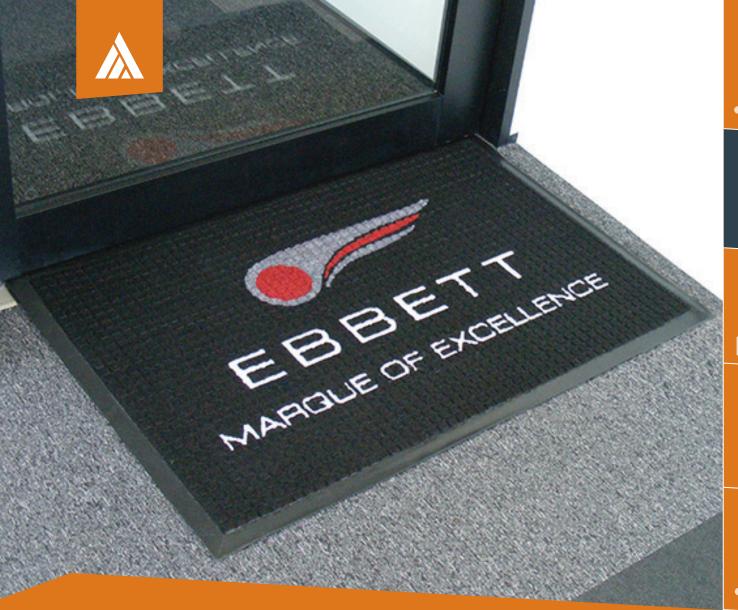

## **Cubic Inlayed Logo Mat**

Cubic customised inlayed graphic logo mat has been developed for high traffic indoor and outdoor entranceways.

- Customisable inlayed logo mat with a waffle pattern
- Manufactured using 100% recycled materials
- Designed to remove dirt and moisture
- Floor hold corners to minimize movement
- Available in 20 standard base mat colours
- UV resistant
- Heavy duty edging
- Suitable for exposed outdoor use

Standard Sizes: 900 x 600mm, 900 x 1200mm, 900m x 1500mm, 1200 x 1800mm

- Cubic inlayed logo mats are fully guaranteed against failure due to manufacturing defects for 2 years, subject to correct installation and maintenance.
- Cubic inlayed logo mats are guaranteed to be UV resistant for 2 years.
- Cubic inlaved logo mats are augranteed to keep your floors looking cleaner.