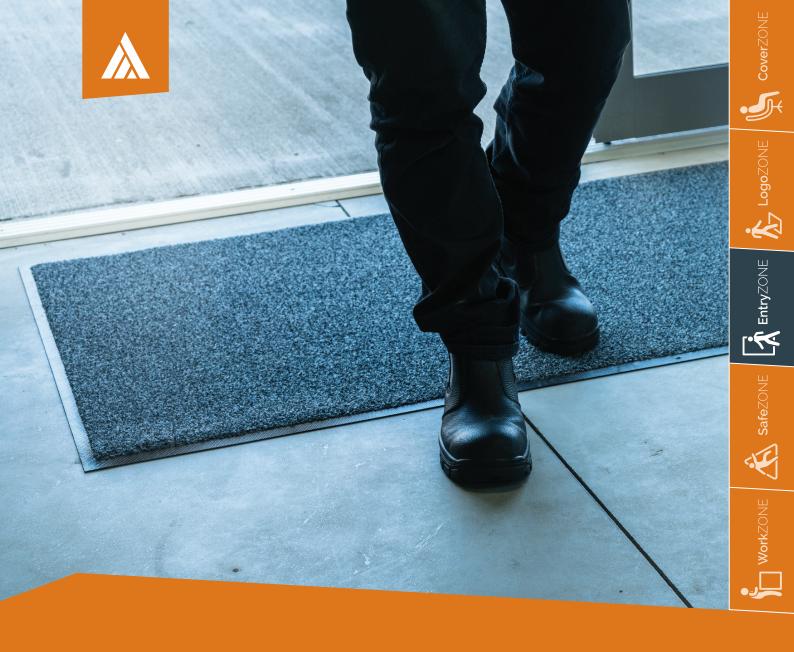

## Admiral - Indoor/Outdoor Mat

Admiral mats are manufactured with a unique blend of fibres that provide superior scraping action against dirt and debris. Admiral mats have a strong rubber backing that provides maximum durability in high traffic applications.

- Fully launderable
- Chemical, grease and oil resistant
- 100% nitrile rubber backing system

- Indoor and outdoor placement
- Quick dry times for laundry cycle

Standard Sizes: 850 x 1500mm Thickness: 6mm Stock Colour: Grey