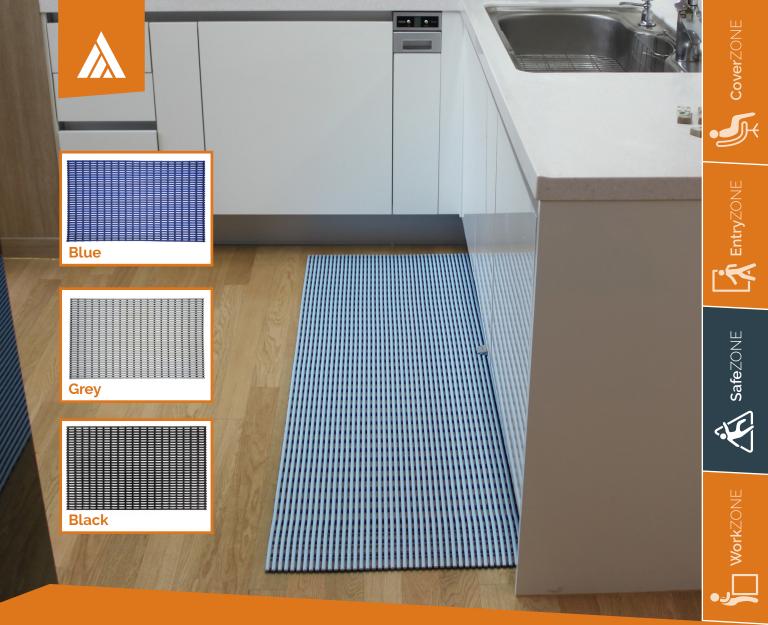

## **TubeMat**

Soft, flexible, multipurpose matting for use in wet areas, marine areas, pack houses, boats and more.

- Water, oil and chemical resistant
- Hollow tubes for maximum fatigue relief
- Can be easily cut to shape or size
- 100% recyclable
- Free draining
- Lightweight and easy to clean

Roll Width: 900mm and 1200mm wide x 12 metres long. Thickness: 11mm

- TubeMat is fully guaranteed against breakage for 2 years subject to correct installation and maintenance
- TubeMat is guaranteed to lie flat and be safe