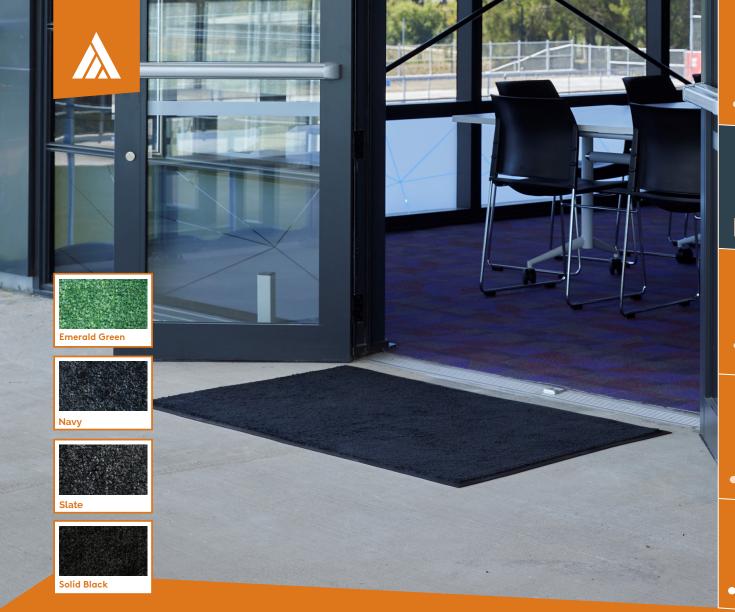

## ColourStar

Water absorbant, non-slip, launderable mat for use in high traffic indoor entranceways.

- Made with PET yarn containing 50% recycled plastic drink bottles
- Fade resistant PET yarn
- Naturally stain resistant PET yarn

- Certified high-traction backing
- Resists heat and shrinkage
- Eco-friendly

Standard 900x600mm, 900x1200mm, 900x1500mm, 900 x2400mm, 900x3000mm (Black/Slate) 1200x1800mm (Black/Slate) Size:

- ColourStar is fully guaranteed against failure due to manufacturing defects for 2 years, subject to correct installation and maintenance
- ColourStar is guaranteed to keep your floor looking cleaner
- ColourStar is guaranteed to reduce wear and tear on other floor coverings