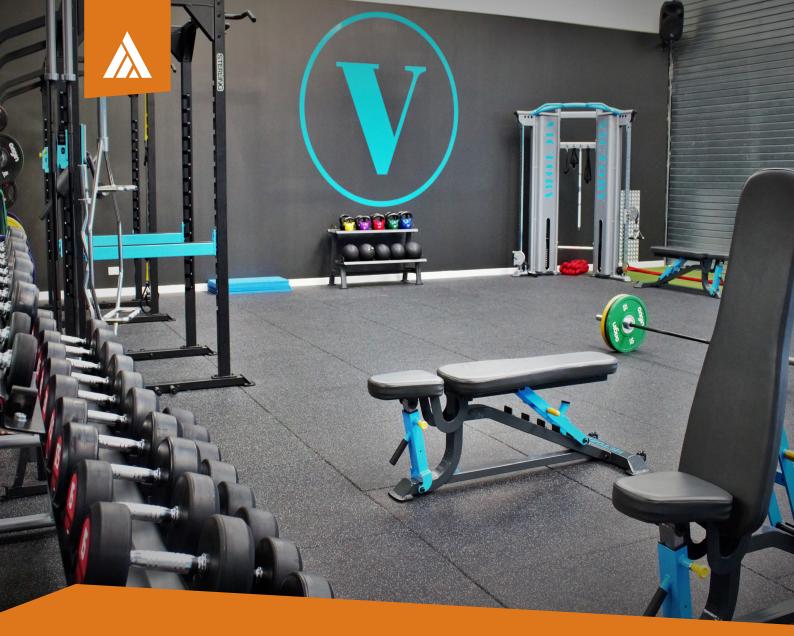

## Premium Gym Tile

Neoflex Premium Gym Tiles are a resilient, slip resistant rubber tile suitable for general fitness gyms, as well as CrossFit areas. These 15 mm thick tiles are easily installed and are a cost-effective choice where a durable, sound deadening, anti-vibration and comfortable tile surface is preferred.

- Dual layer tile construction for durability and comfort
- Contains 90% recycled synthetic EPDM rubber
- Very low VOC's means less unpleasant odour
- Unique "peel and stick" Stikibak pads make installation easy
- Dampens Sounds & Vibrations
- Fire code compliant CRF 4.4 kW/m2

Tile size: 1010 x 1010mm Thickness: 15mm

- 7-year limited warranty
- Stock colour, Black with 5 other colours available on indent
- Manufactured as a pressed tile and minor variations can be expected with this process