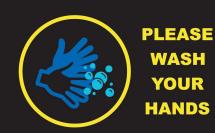

## Hygiene Message Mats | Kleen-Scrape

Convey the message as they work through the door. Hygiene message mats are designed to stop the spread of disease through simple hygiene messages such as "Wash Your Hands". Made of anti-slip, crush-proof rubber, Kleen-Scrape message mats can be cleaned with a pressure cleaner. Can be custom designed.

Anti-slip rubber

**HANDS** 

- Easy to clean with pressure cleaner
- · Containment border to trap moisture
- · Suitable for carpet or hard floors
- · Crush-proof rubber with face cleats
- · Custom design available