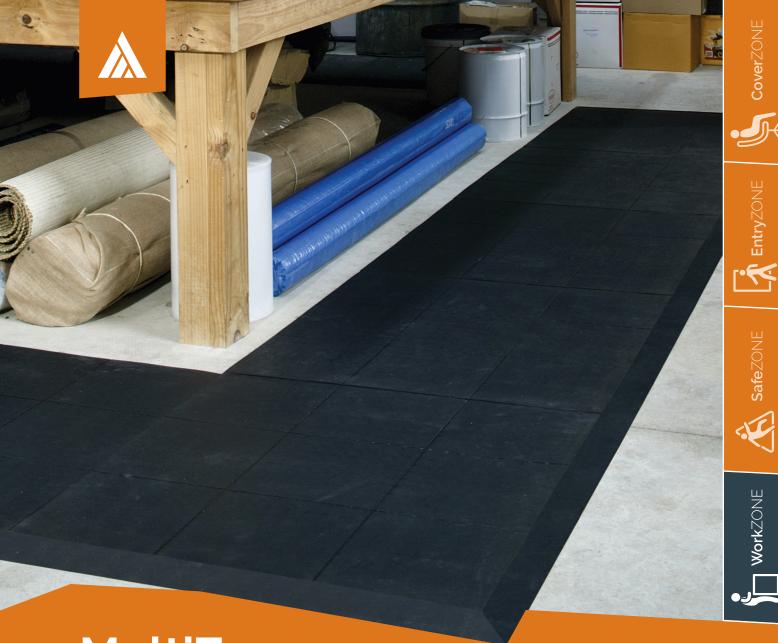

MultiZone

Use in factory's, packing benches and anywhere an interlocking, easily movable matting is required.

- Interlocking modules for small to large areas
- Safety ramp edges in black
- Anti-fatigue

- Superb value
- Insulates noisy or cold floors
- An easy to clean closed design

Standard size mat: 900 x 900mm Thickness: 16mm

- MultiZone is fully guaranteed for 2 years against failure due to manufacturing defects.
- MultiZone is guaranteed to lie flat and be safe.