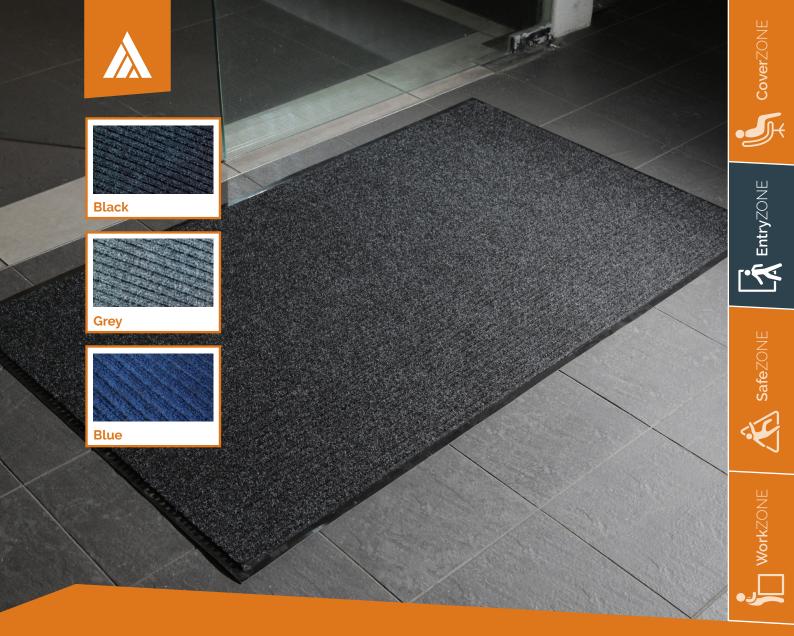

## Trooper

For use in medium traffic indoor entranceways & walkways, and covered outdoor areas.

- Attractive high-low rib pattern
- Tough, long lasting Polyester pile
- Anti-trip 20mm wide PVC Edges
- Heavy Duty PVC backing

- Effectively traps dirt and water
- Can be made to size up to 1800mm wide and 18m long.

Standard Sizes: 600 x 900mm, 900 x 1500mm, 1200 x 1800mm Cut to length: 900mm wide, 1200mm wide and 1800mm wide

- Trooper is fully guaranteed against failure due to manufacturing defects for 1 year, subject to correct installation and maintenance.
- Trooper is guaranteed to keep your floor looking cleaner
- Trooper is guaranteed to reduce wear and tear on other floorcoverings.