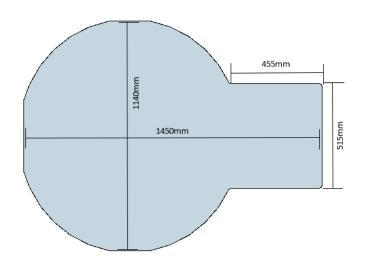

## **RUBBER CHAIRMATS:**

CM145114RUB Rubber chairmat 1450 x 1140mm

Sizes stated are nominal and subject to change without notice. Drawings are not to scale