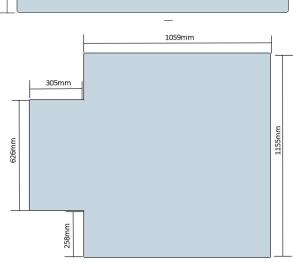

## PVC CHAIRMATS:

CM1290PVC Carpet PVC keyhole chairmat 900 x 1200mm

926mm 300mm 510mm 05m L95mm 1059mm 305mm 1155mm 626mm 258mm 1800mm 1200mm

chairmat 1140 x 1350mm

CM11413PVC

Carpet PVC keyhole

CM1218PVC Carpet PVC rectangle chairmat 1200 x 1800mm