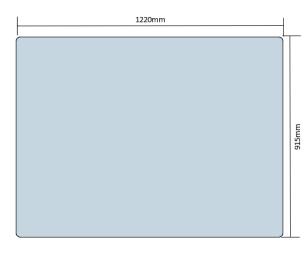

## POLYCARBONATE CHAIRMATS:

CM1290CAR Polycarbonate rectangle Chairmat 1220 x 915mm

CM1312CAR Polycarbonate rectangle Chairmat 1150 x 1350mm