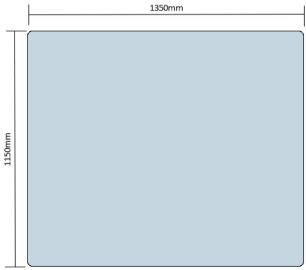

## POLYCARBONATE CHAIRMATS:

CM1290CAR Polycarbonate rectangle Chairmat 1220 x 915mm

CM1312CAR Polycarbonate rectangle Chairmat 1150 x 1350mm