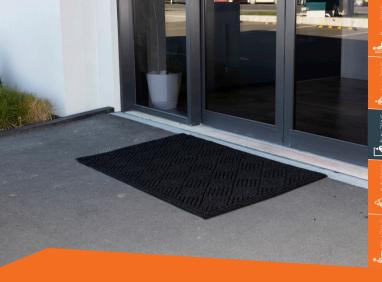

## Sentry

Sentry mats are engineered to be the first line of defence to any facility to stop water, dirt and grit at the doorway. Sentry mats are constructed with a unique fibre blend providing crush resistant performance and raised diamond pattern to remove debris.

- Crush resistant diamond pattern
- Recycled rubber backing
- Drainage holes in each corner
- Can be exposed to elements
- 2 Stock Colours

- Reinforced edge to resist curling
- Stops water, dirt & grit at doorway
- For use in high traffic indoor entranceways
  Proposed outdoor areas.

ock Colodia

Standard Sizes: 900 x 1500mm & 900 x 600mm Thickness: 6mm

2-year Guarantee

Advance Flooring Systems

sales@advanceflooringsystems.com www.advanceflooring.co.nz

call **0508 238 262** 