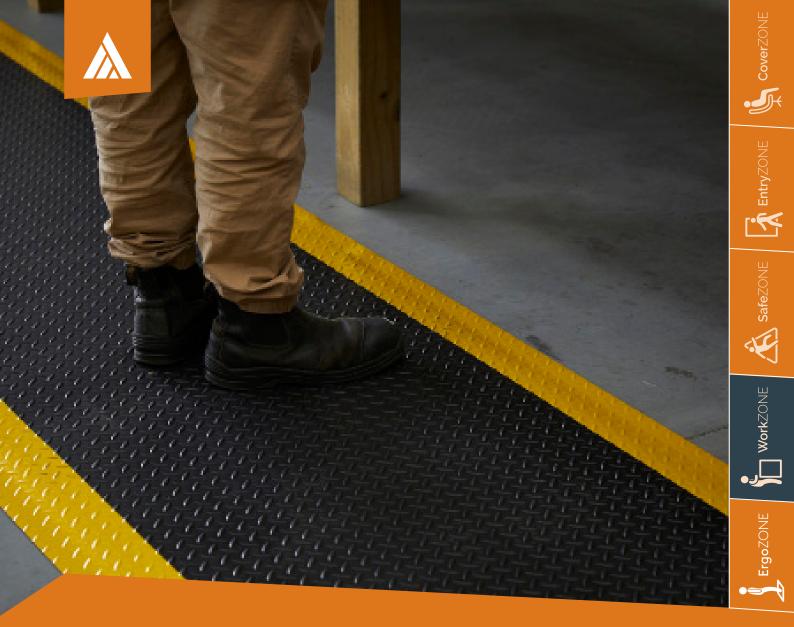

## **DiamondStep**

Use on any dry solid surface, where an anti-fatigue mat that is durable and comfortable is required.

- Easily specify custom length
  - Chemical resistant textured surface
- Anti-fatigue high density foam
- High wear rating
  - Easy clean surface
- Safety yellow edges

Standard Size: 900 X 600mm, 900mm X 1500mm & 900mm\* Roll length: 18.3m Thickness: 12.5mm

- DiamondStep is fully guaranteed for 1 year against failure due to manufacturing defects.
- DiamondStep is guaranteed to lie flat and be safe.