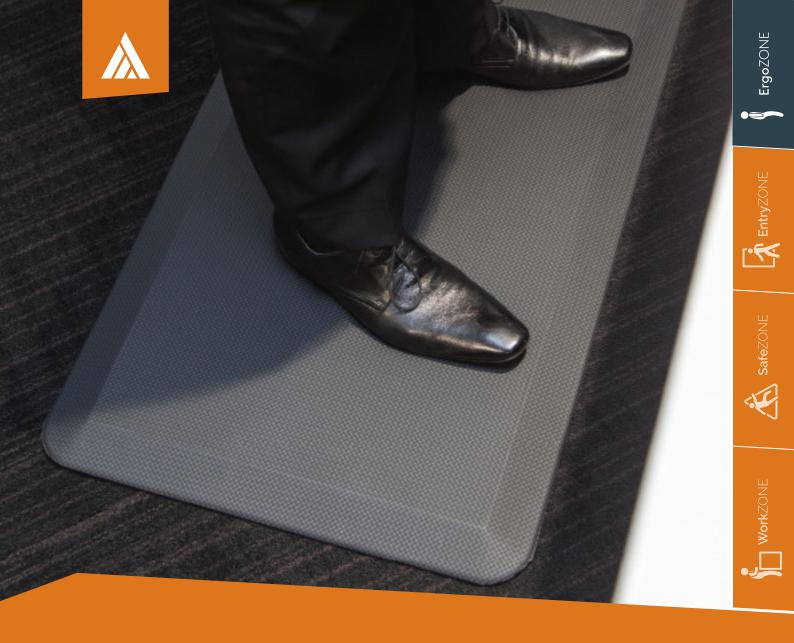

## **Enhance Stand Up Mat**

Designed for use at stand up desks or anywhere a great looking anti-fatigue mat is required; such as hotel lobbies or reception areas, to reduce back and leg strain, promoting a healthy workplace.

- PVC surface over high density foam
- Easy to clean with damp cloth
- Slip resistant

- Non-trip bevelled edge
- Suitable for carpet or hard floors
- Anti-fatigue benefits when standing

Standard sizes available: 990 X 500mm, 760 X 510mm (with handle) & 1770 X 610mm Thickness: 19mm