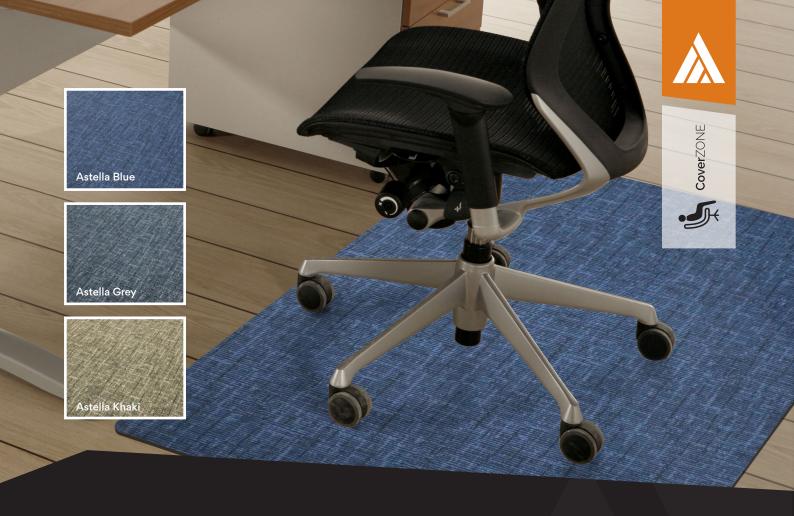

## PET Carpet on Rubber Chair Mat

The Decorative PET Carpet on Rubber Chair Mat combines the style of an accent rug with the durability of a chair mat, providing premium floor protection with a touch of comfort. Its firm, stain-resistant PET surface ensures smooth chair movement, while the skid-resistant rubber backing offers anti-fatigue cushioning to reduce strain during extended use. Available in blue, grey, and khaki, it adds style to any office while protecting floors from wear and damage.

## Hard Floor

• 900 x 1200mm, rectangle [CMRUBCAR1290]

Colours: Blue, Grey, Khaki